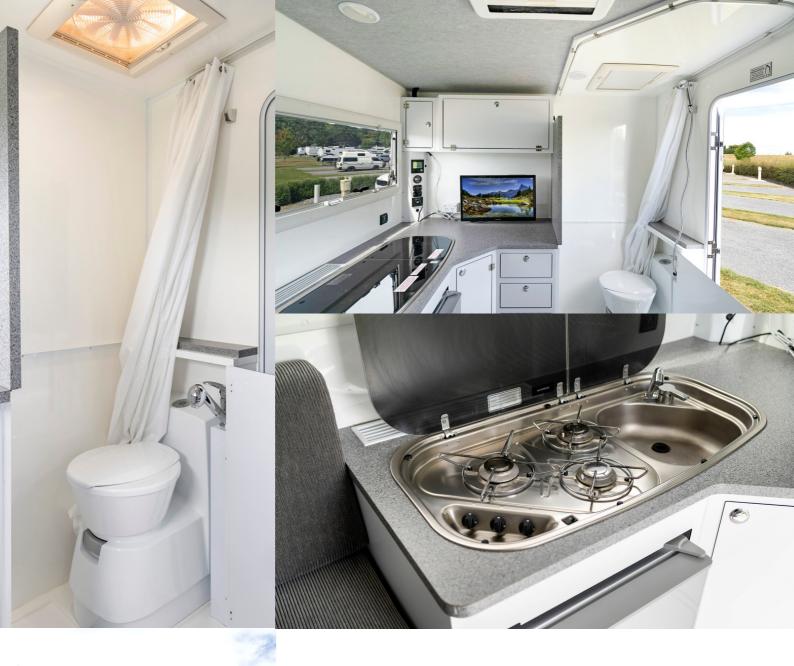

## THE MOTORHOME

Our compact motorhome is an ideal choice for your next Tasmanian holiday. Best suited for 2 adults. Whilst it is considered a compact motorhome compared to the usual larger motorhomes, it has everything you could need with a kitchenette, dining area, an extremely comfortable bed and a shower and toilet! Set on an automatic transmission ute, you can explore Tasmania whilst taking your accommodation with you.

## INCLUDED WITH THE VAN

- Gas cooktop
- Solar panel on roof charges living area battery
- 12 or 240 volt light and power
- Colour TV 48cm (19") HD with CD/DVD/USB & PVR
- Refrigerator/freezer
- Toilet/ shower
- Dinette Table
- Storage section at rear of vehicle
- 240 volt power cord
- Fire extinguisher
- Permanent double above cabin