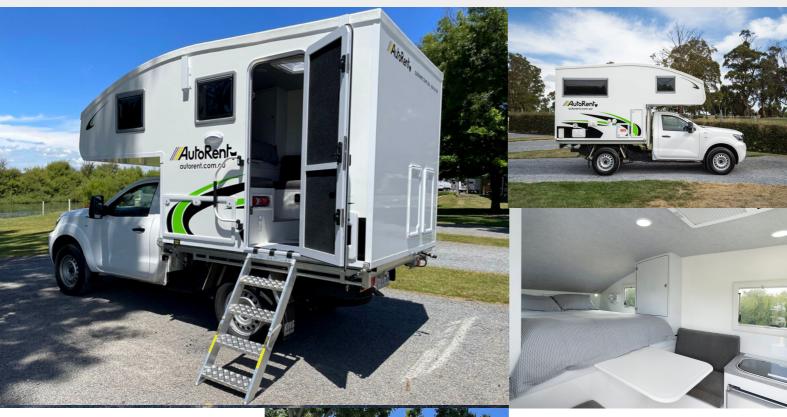

## THE MOTORHOME

Our compact motorhome is an ideal choice for your next Tasmanian holiday. Best suited for 2 adults. Whilst it is considered a compact motorhome compared to the usual larger motorhomes, it has everything you could need with a kitchenette, dining area, an extremely comfortable bed and a shower and toilet! Set on an automatic transmission ute, you can explore Tasmania whilst taking your accommodation with you.

## VEHICLE DIMENSIONS AND SPECIFICATIONS

Height 3300 mm

Length 5200 mm

Width 1980 mm

Headroom 1850 mm

Fuel capacity: Approx. 60 litres

Engine type: Diesel

Transmission: Automatic

## INCLUDED WITH THE VAN

- Gas cooktop
- Solar panel on roof charges living area battery
- 12 or 240 volt light and power
- Colour TV 48cm (19") HD with CD/DVD/USB & PVR
- Refrigerator/freezer
- Toilet/ shower
- Dinette Table
- Storage section at rear of vehicle
- 240 volt power cord
- Fire extinguisher
- Permanent double above cabin